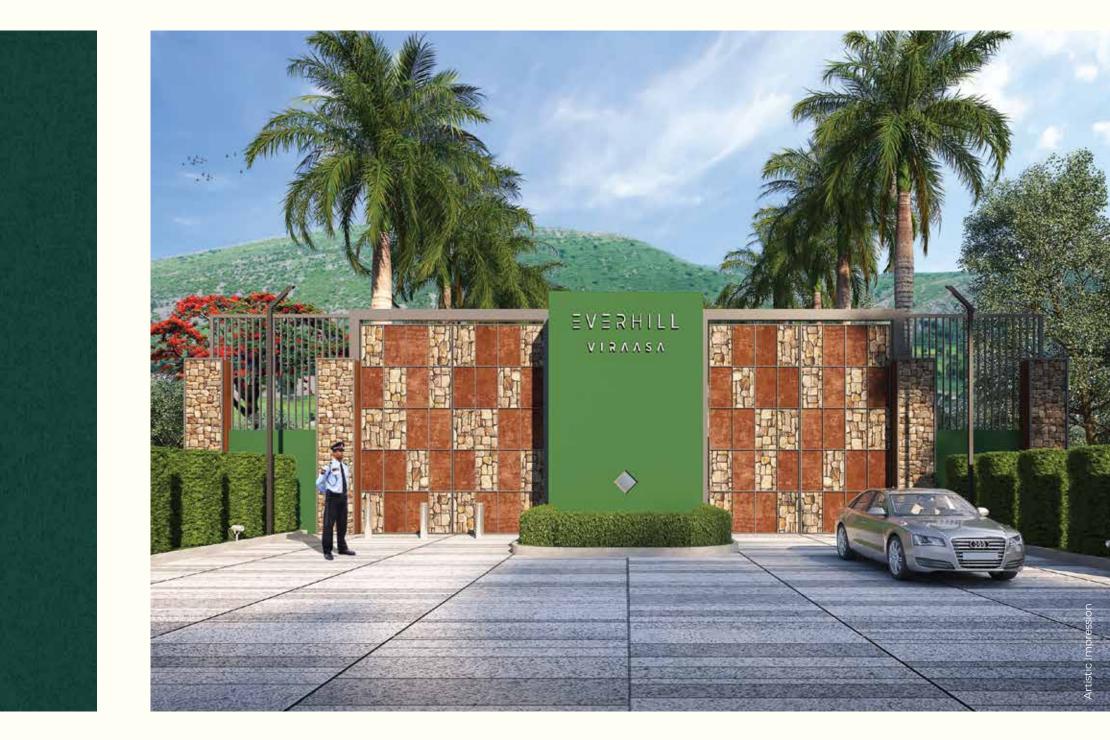

## EVERHILL VIRAASA

A FARMHOUSE COMMUNITY LIKE NO OTHER A Gated Farmhouse Community in the Heart of Rajasthan

Everhill Viraasa is our premier project designed to offer a tranquil escape with modern comforts. Nestled in Deota, Kishangarh Bas, Alwar, Rajasthan, it provides the perfect balance between nature and urban connectivity.

# Key Features:

- Gated Community
- Grand Entrance with Green Avenue
- Signature Amenities Executive Lounge, Card Room, Game Room, Gym, Pickleball & Cricket Net Pitch
- Scenic Terrace Café Relax with stunning Aravalli views
- Over 1 km of pedestrian-friendly walkway
- Eco-Friendly Water Management Sustainable water harvesting & irrigation
- Secure Living 24x7 gated security
- 360 degree Panoramic Aravalli Views
- Wide & Green Roads 40 ft grand boulevard road with lush landscaping
- · Solar-Powered Lighting Energy-efficient & sustainable
- · Green Aesthetics Hedge-lined roads & plot facades for a nature-rich ambiance