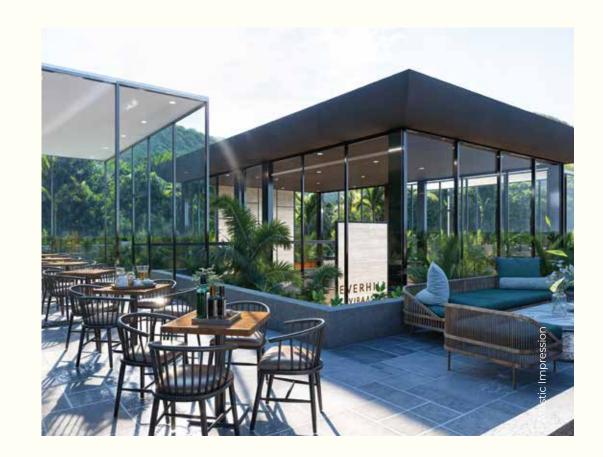

# Signature Amenities Redefining Luxury FARMHOUSE LIVING

Everhill Viraasa is designed for premium

farmhouse living offering world-class amenities:

- Executive Lounge
- Games Room
- Card Room
- Gym
- Terrace Café
- Pickle Ball Court
- Cricket Net Pitch