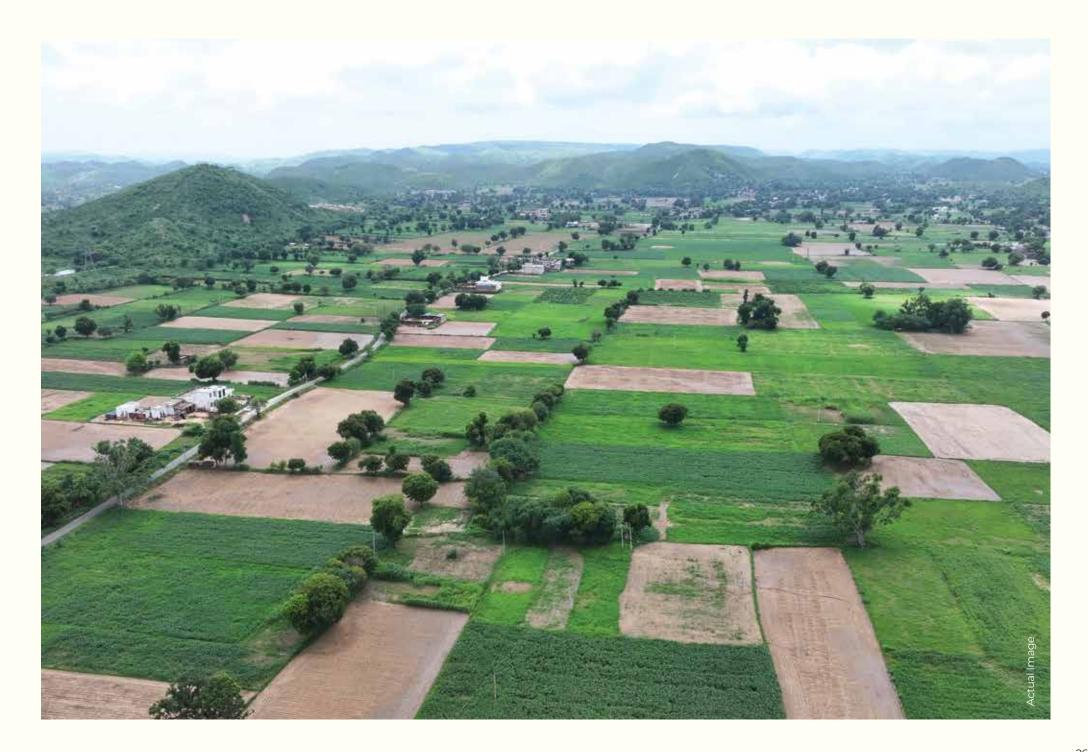

## EVERHILL VIRAASA

A FARMHOUSE COMMUNITY LIKE NO OTHER A Gated Farmhouse Community in the Heart of Rajasthan

Everhill Viraasa is our premier project designed to offer a tranquil escape with modern comforts. Nestled in Deota, Kishangarh Bas, Alwar, Rajasthan, it provides the perfect balance between nature and urban connectivity.

- Farmhouse Plot Sizes: 1400 sq yd 3700 sq yd.
- Managed & Sustainable Farmland Ideal for organic farming, weekend retreats & investment
- · Gated Security & Community Living Private, serene, and well-connected
- · 360 degree Panoramic Aravalli Views