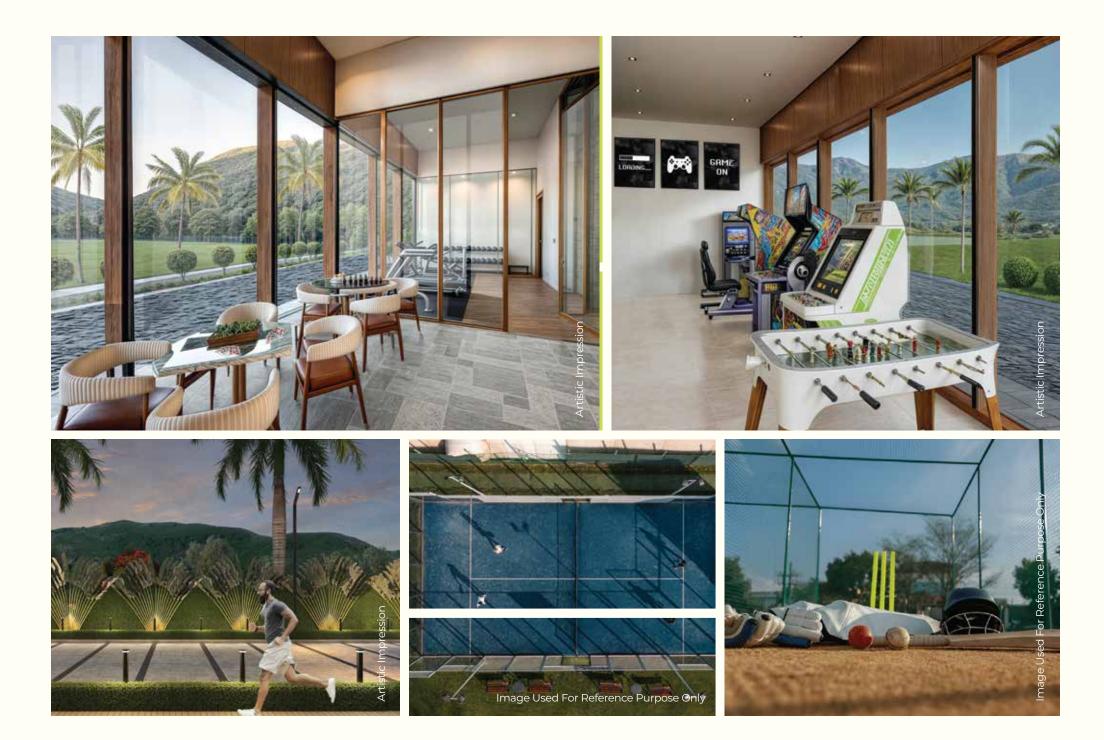

# Key Features:

- Gated Community
- Grand Entrance with Green Avenue
- Signature Amenities Executive Lounge, Card Room, Game Room, Gym, Pickleball & Cricket Net Pitch
- Scenic Terrace Café Relax with stunning Aravalli views
- Over 1 km of pedestrian-friendly walkway
- Eco-Friendly Water Management Sustainable water harvesting & irrigation
- Secure Living 24x7 gated security
- 360 degree Panoramic Aravalli Views
- Wide & Green Roads 40 ft grand boulevard road with lush landscaping
- · Solar-Powered Lighting Energy-efficient & sustainable
- · Green Aesthetics Hedge-lined roads & plot facades for a nature-rich ambiance

# Signature Amenities Redefining Luxury FARMHOUSE LIVING

Everhill Viraasa is designed for premium

farmhouse living offering world-class amenities:

- Executive Lounge
- Games Room
- Card Room
- Gym
- Terrace Café
- Pickle Ball Court
- Cricket Net Pitch