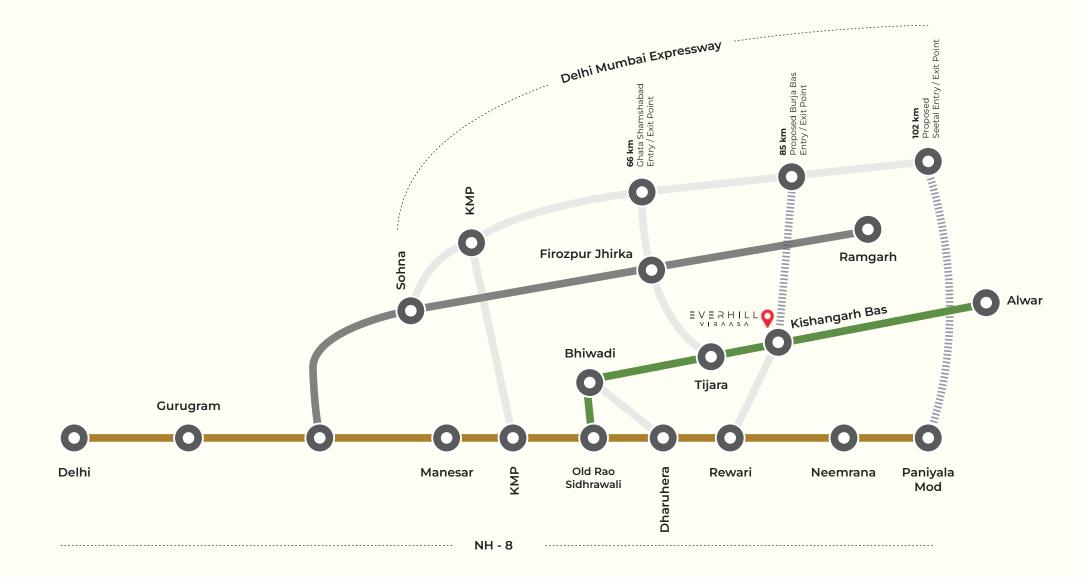

Viraasa is not just a residence—it's a lifestyle where you can unwind, reconnect with nature, and create lifelong memories.

Seamlessly CONNECTED

Located just 1.5 hours from Gurgaon, Everhill Viraasa ensures unparalleled accessibility while offering a secluded escape to nature.

### Location Highlights:

- 1 km from SH-25 (Bhiwadi-Alwar Highway)
- 1 km from Shivam DPS Global School
- 5 min from Kishangarh Bas City & Market
- 4 km from the proposed State Highway to Delhi-Mumbai Expressway
- 15 min from proposed Delhi-Alwar RRTS (Khairthal)
- 25 min from Alwar City
- 13 km from Khairthal Railway Station
- 50 km from scenic retreats like Silliserh Lake & Sariska National Park