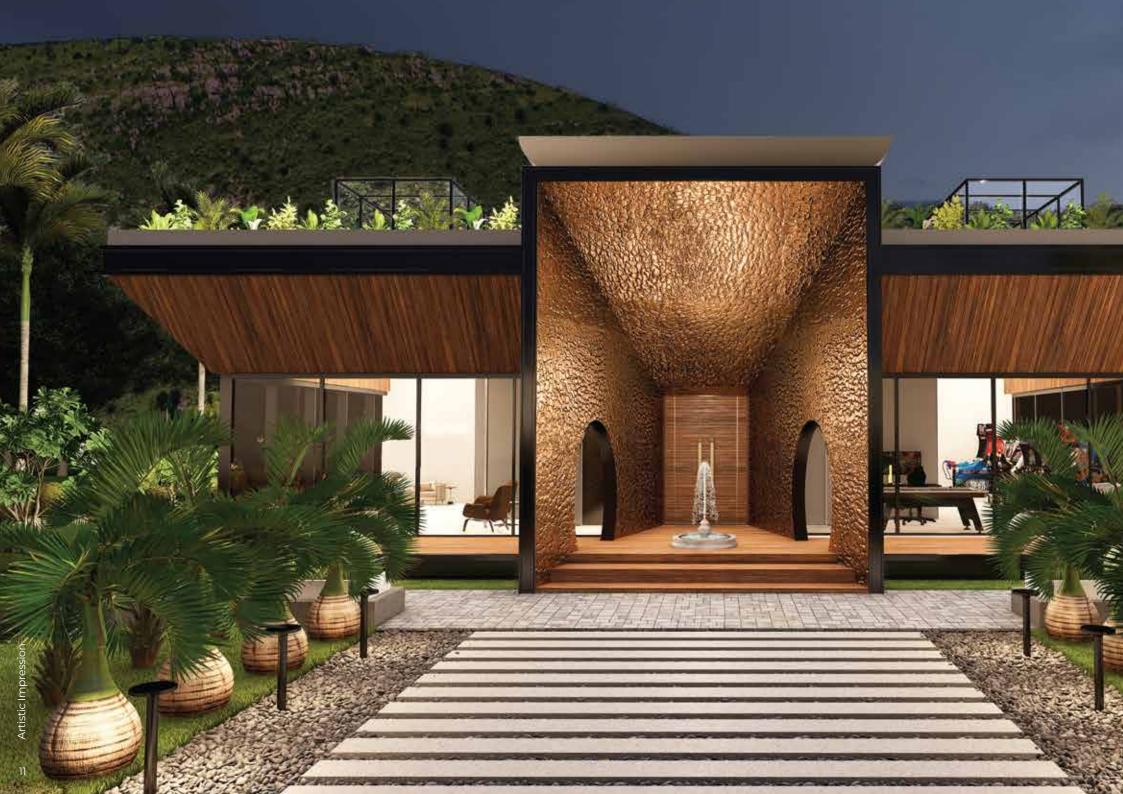

# Signature Amenities Redefining Luxury FARMHOUSE LIVING

Everhill Viraasa is designed for premium

farmhouse living offering world-class amenities:

- Executive Lounge
- Games Room
- Card Room
- Gym
- Terrace Café
- Pickle Ball Court
- Cricket Net Pitch

Viraasa is not just a residence—it's a lifestyle where you can unwind, reconnect with nature, and create lifelong memories.

Seamlessly CONNECTED

Located just 1.5 hours from Gurgaon, Everhill Viraasa ensures unparalleled accessibility while offering a secluded escape to nature.