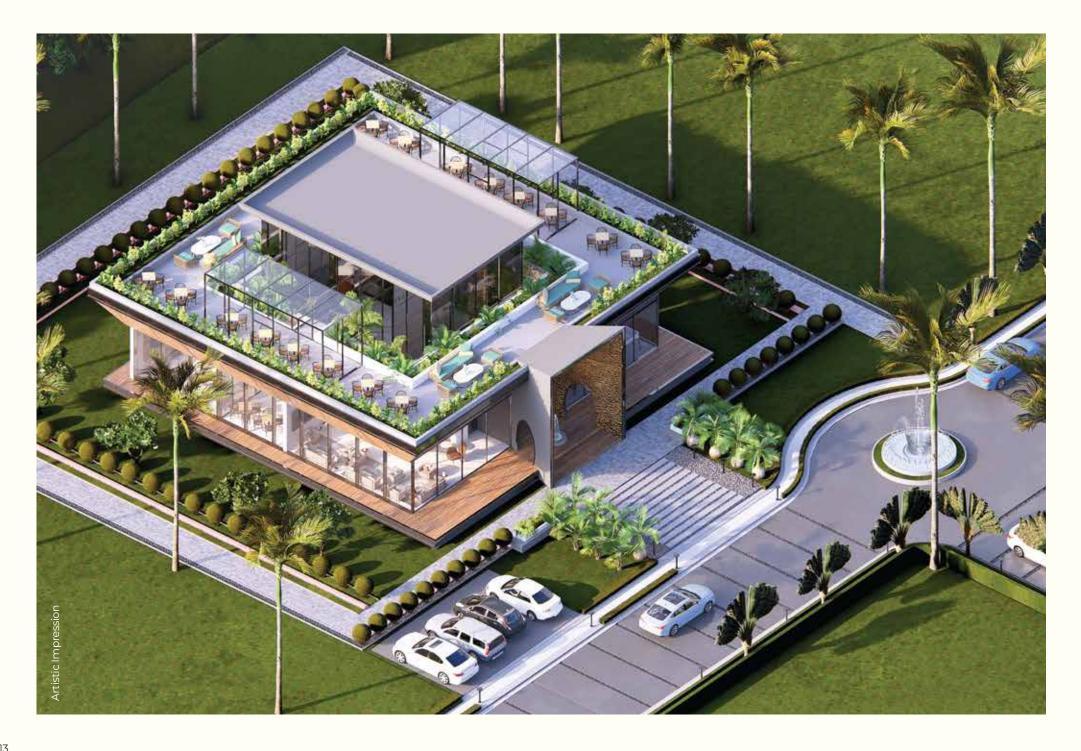

# Key Features:

- Gated Community
- Grand Entrance with Green Avenue
- Signature Amenities Executive Lounge, Card Room, Game Room, Gym, Pickleball & Cricket Net Pitch
- Scenic Terrace Café Relax with stunning Aravalli views
- Over 1 km of pedestrian-friendly walkway
- Eco-Friendly Water Management Sustainable water harvesting & irrigation
- Secure Living 24x7 gated security
- 360 degree Panoramic Aravalli Views
- Wide & Green Roads 40 ft grand boulevard road with lush landscaping
- · Solar-Powered Lighting Energy-efficient & sustainable
- · Green Aesthetics Hedge-lined roads & plot facades for a nature-rich ambiance

# Signature Amenities Redefining Luxury FARMHOUSE LIVING

Everhill Viraasa is designed for premium

farmhouse living offering world-class amenities:

- Executive Lounge
- Games Room
- Card Room
- Gym
- Terrace Café
- Pickle Ball Court
- Cricket Net Pitch