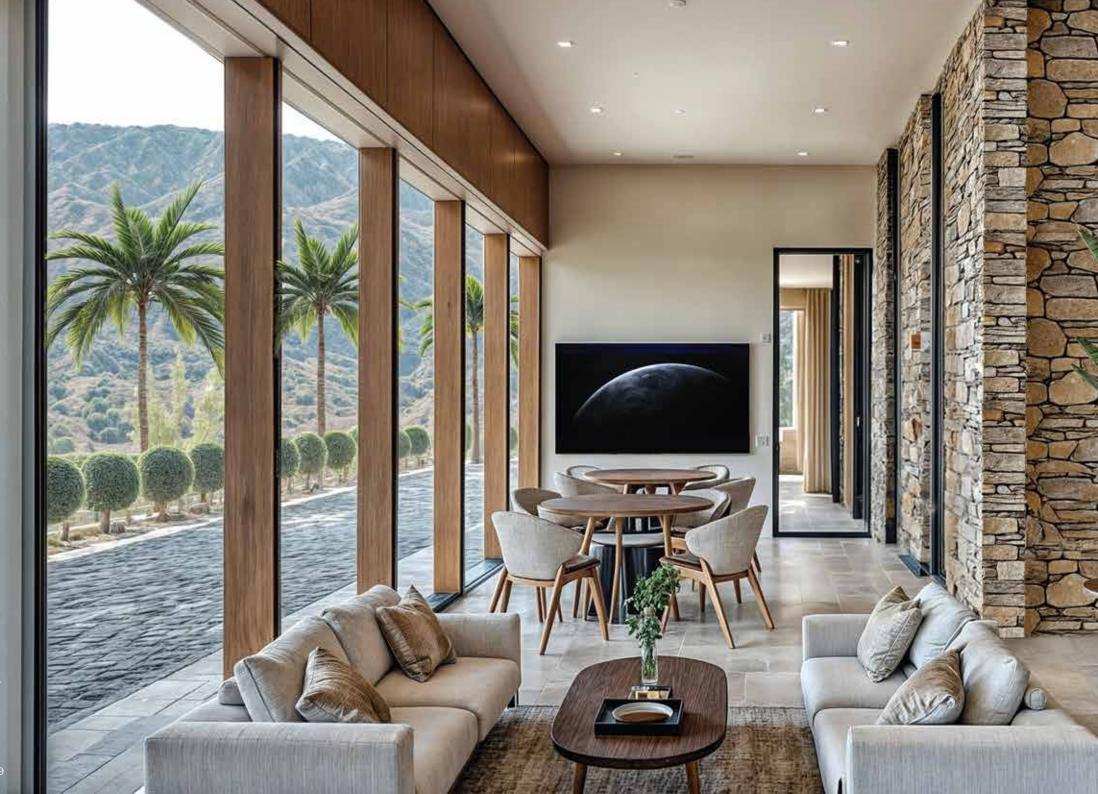

# Signature Amenities Redefining Luxury FARMHOUSE LIVING

Everhill Viraasa is designed for premium

farmhouse living offering world-class amenities:

- Executive Lounge
- Games Room
- Card Room
- Gym
- Terrace Café
- Pickle Ball Court
- Cricket Net Pitch

Viraasa is not just a residence—it's a lifestyle where you can unwind, reconnect with nature, and create lifelong memories.

Seamlessly CONNECTED

Located just 1.5 hours from Gurgaon, Everhill Viraasa ensures unparalleled accessibility while offering a secluded escape to nature.