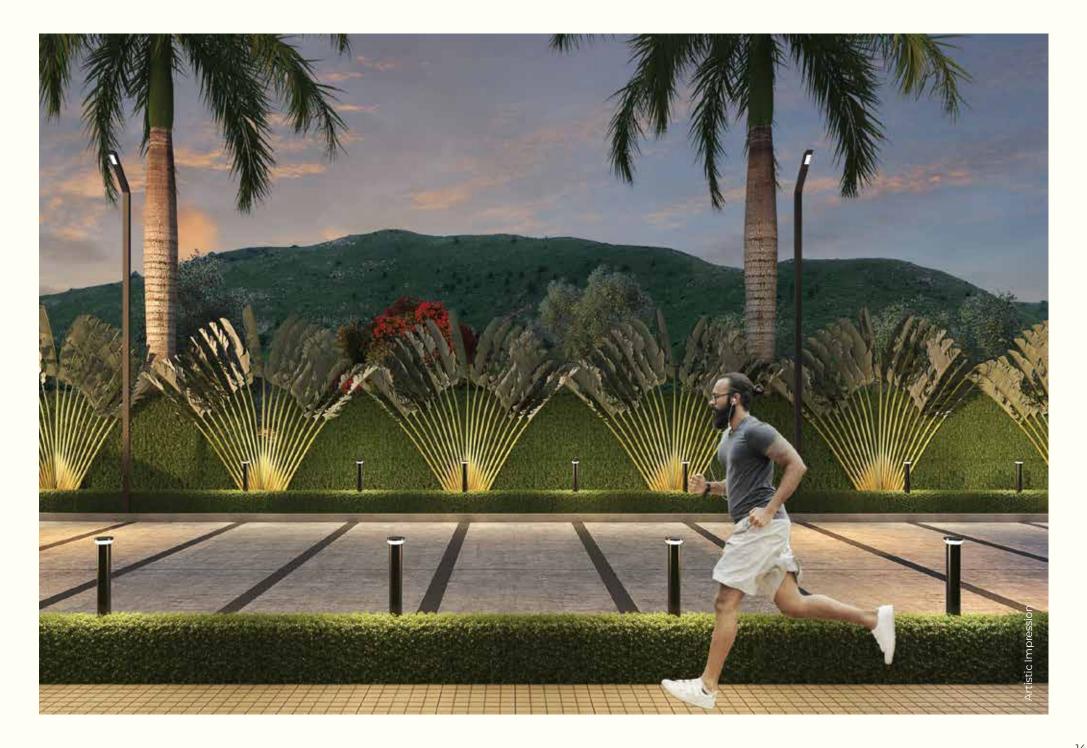

# Key Features:

- Gated Community
- Grand Entrance with Green Avenue
- Signature Amenities Executive Lounge, Card Room, Game Room, Gym, Pickleball & Cricket Net Pitch
- Scenic Terrace Café Relax with stunning Aravalli views
- Over 1 km of pedestrian-friendly walkway
- Eco-Friendly Water Management Sustainable water harvesting & irrigation
- Secure Living 24x7 gated security
- 360 degree Panoramic Aravalli Views
- Wide & Green Roads 40 ft grand boulevard road with lush landscaping
- · Solar-Powered Lighting Energy-efficient & sustainable
- · Green Aesthetics Hedge-lined roads & plot facades for a nature-rich ambiance