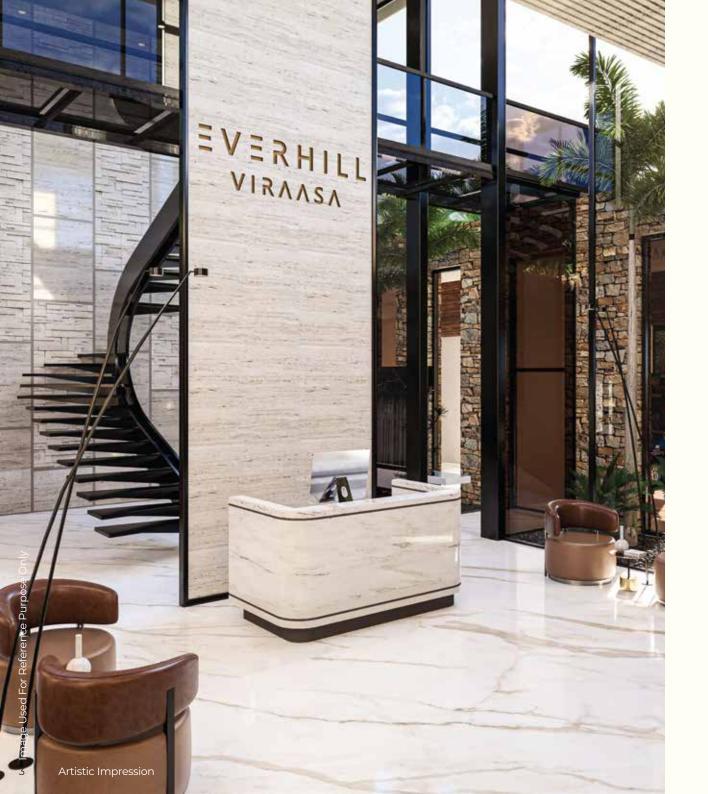

# Signature Amenities Redefining Luxury FARMHOUSE LIVING

Everhill Viraasa is designed for premium

farmhouse living offering world-class amenities:

- Executive Lounge
- Games Room
- Card Room
- Gym
- Terrace Café
- Pickle Ball Court
- Cricket Net Pitch