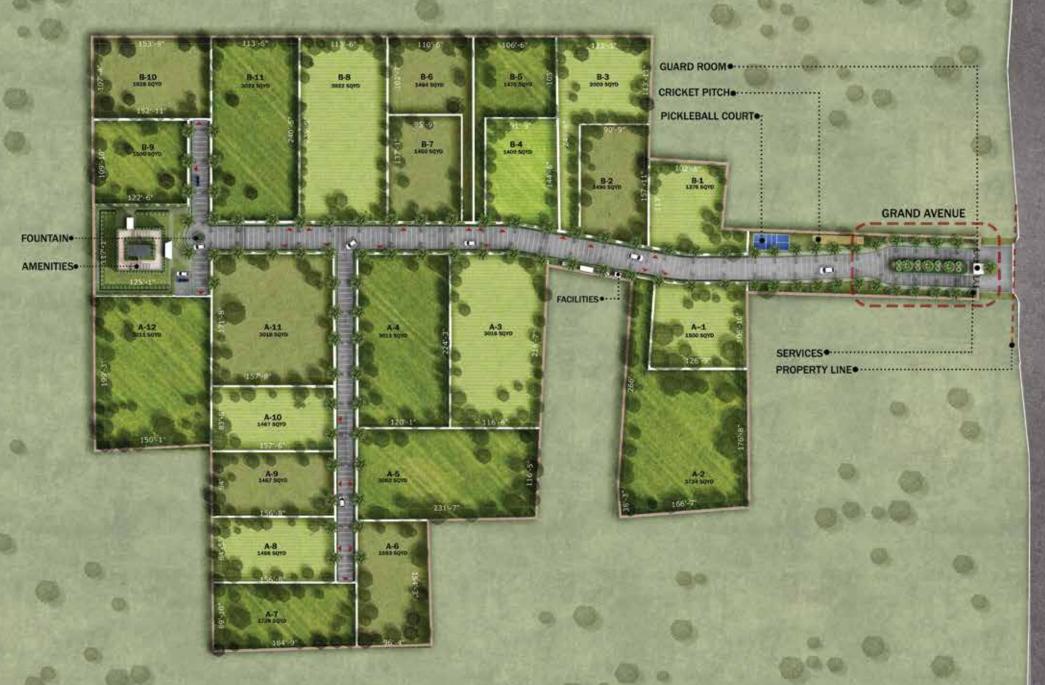

## EVERHILL VIRAASA

A FARMHOUSE COMMUNITY LIKE NO OTHER A Gated Farmhouse Community in the Heart of Rajasthan

Everhill Viraasa is our premier project designed to offer a tranquil escape with modern comforts. Nestled in Deota, Kishangarh Bas, Alwar, Rajasthan, it provides the perfect balance between nature and urban connectivity.

- Farmhouse Plot Sizes: 1400 sq yd 3700 sq yd.
- Managed & Sustainable Farmland Ideal for organic farming, weekend retreats & investment
- · Gated Security & Community Living Private, serene, and well-connected
- · 360 degree Panoramic Aravalli Views

# Key Features:

- Gated Community
- Grand Entrance with Green Avenue
- Signature Amenities Executive Lounge, Card Room, Game Room, Gym, Pickleball & Cricket Net Pitch
- Scenic Terrace Café Relax with stunning Aravalli views
- Over 1 km of pedestrian-friendly walkway
- Eco-Friendly Water Management Sustainable water harvesting & irrigation
- Secure Living 24x7 gated security
- 360 degree Panoramic Aravalli Views
- Wide & Green Roads 40 ft grand boulevard road with lush landscaping
- · Solar-Powered Lighting Energy-efficient & sustainable
- · Green Aesthetics Hedge-lined roads & plot facades for a nature-rich ambiance